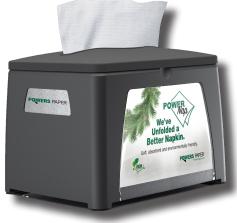

## 930 POWERNAP® TABLETOP NAPKIN DISPENSER

## **Description:**

The Powers Paper PowerNap<sup>®</sup> Tabletop Dispenser is perfectly designed for foodservice operations that offer napkins at the table or where space is at a premium. One-at-a-time dispensing reduces the number of napkins used by at least 25% versus non interfolded dispenser napkins. Improve hygiene and provide a sanitary experience as the dispenser is fully covered and the customer touches only the napkin they use. Easy to open and load when refills are needed reduces maintenance and labor costs. Customizable advertising panel allows you to reach a wider audience and promote menu specials and events.